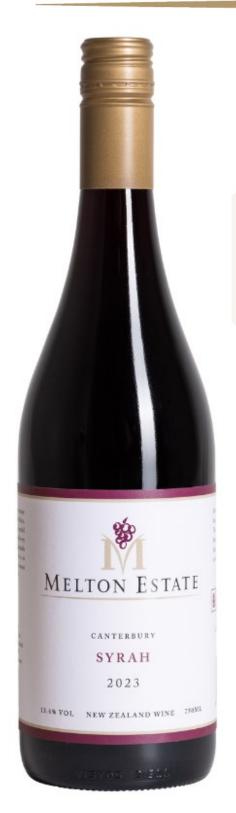

## SYRAH

2023 CANTERBURY

The 2023 Melton Estate Syrah is made from grapes sourced from a small vineyard in Waipara, Canterbury.

In the winery, the grapes were plunged by hand daily to increase skin contact. After a month the juice was racked and made ready for fermentation in oak barrels. Once the ferment was complete the wine was filtered and then bottled in February 2024.

Cases produced in 2023: 547

ALC: 13.5% PH: 3.4 TA: 7 g/l RS: 0 g/l

This wine is Vegan, Dairy Free and Gluten Free.